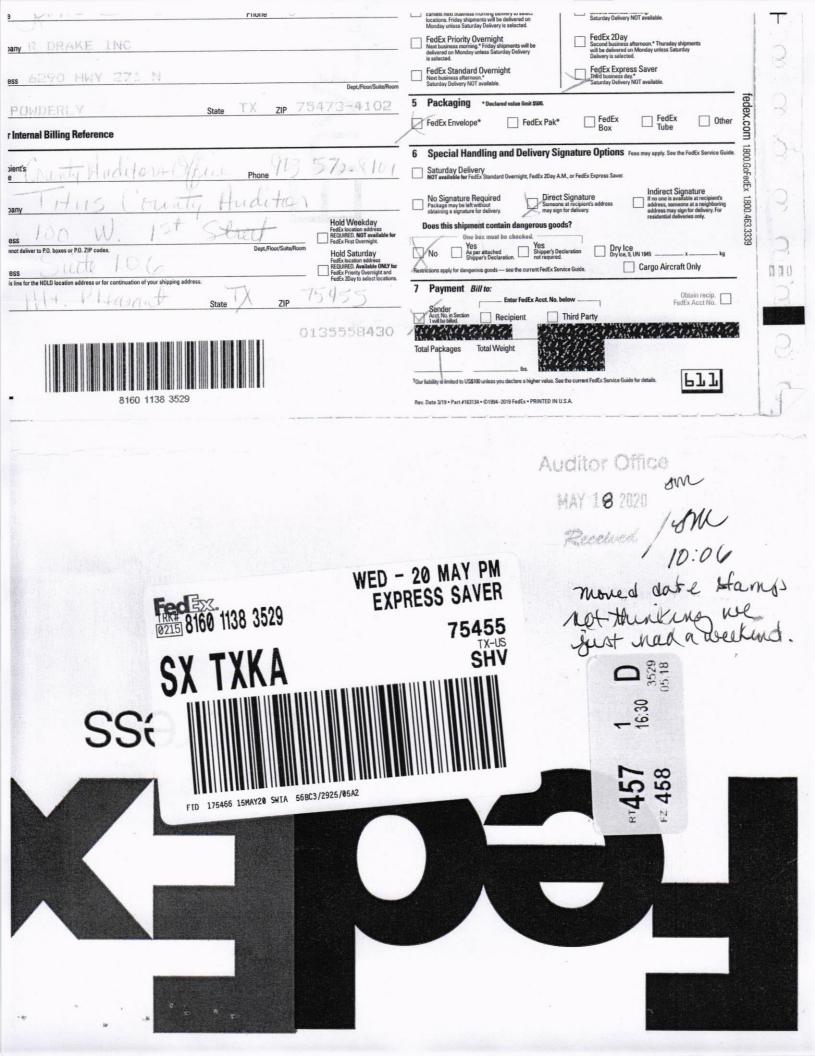

Titus County Bid NO. 2020-004 Road Materials, Road Oil and Culverts County Anditor's Office Titus landy Auditor, Barbara Shurbet loow. 1st Street Suite 106 Mt. Pleasant, Texas 75455

\$00.80º

032A 0061828229 illed From 75460 /14/2020 First-Class

Auditor Office MAY 16 2020 W

Received MM

ing me fust had a moved the date stamp weekend.

June 2, 2020

Attn: Barbara Shurbet Titus County Auditor 100 W. 1<sup>st</sup> Street, Suite 106 Mount Pleasant, TX 75455